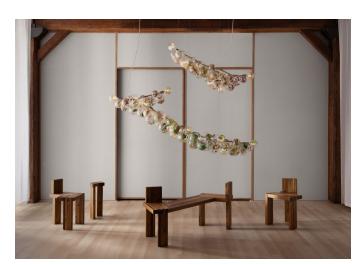

# OVERLONG BUBBLE CHANDELIER WITH PAINTERLY STROKES

**Collection:** Bubble Chandelier

# Materials:

Machined brass, hand-blown glass globes, decorative cotton or leather coiling

# **Glass Globe Options:**

Standard: Clear Upgrades: 24k Gilded, Silver Leaf, hand-painted Strokes, hand-painted Painterly Strokes

# **Decorative Coiling Options:**

Standard: Natural Cotton Cord Upgrades: White, Natural, Henna, Iris Blue, Dark Brown, Gray, or Black Leather Cord Custom leather colors available upon request.

\* All fixtures are made to order. For finish options or custom requests, please contact our sales team.

Made in New York

Overlong Bubble Chandelier Custom Installation with Hand-painted Painterly Strokes