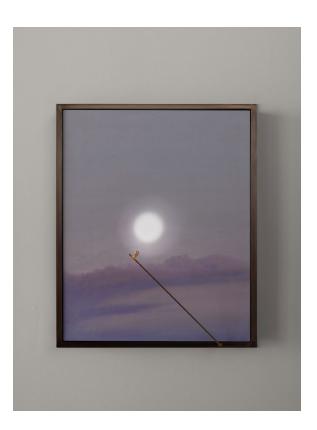

### **SKYLIT PAINTING**

#### Materials:

Original artwork in oil pastels by Jean Pelle, Antique bronze frame and armature with custom miniature LED spotlight

#### About

Lit Paintings capture a sacred, fleeting quality of light—incandescent and transcendent. The sun and moon are our idols; we have always looked up in wonder and awe. These works reflect a longing to remain forever in their glow. Original oil pastel paintings by Jean Pelle are encased in solid bronze frames and gently spotlit with a miniature LED to heighten the effect. Titles include Sunlit (40"x30"), Moonlit (24"x30"), and Skylit (24"x30").