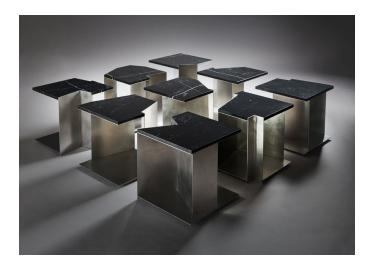

#### **Edition:**

Each SCHEMA table is a unique edition within a series of 9 side tables

### Made in New York

The Schema Tables are a study on conformity and eccentricity. Inscribed within nine squares, each table undergoes a unique and irregular transformation, executed with surgical precision. Polished Nero Marquina marble squares are excised; hand-finished stainless steel planes resectioned—to resist their orthogonal outlines. To heighten the juxtaposition of order and disorder, the stone and steel are altered together and independently to create nine, layered rebellious compositions.