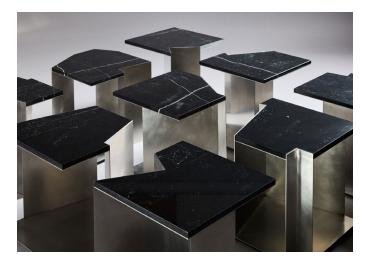

#### **Edition:**

Each SCHEMA table is a unique edition within a series of 9 side tables

### Made in New York

The Schema Tables are a study on conformity and eccentricity. Inscribed within nine squares, each table undergoes a unique and irregular transformation, executed with surgical precision. Polished Nero Marquina marble squares are excised; hand-finished stainless steel planes resectioned—to resist their orthogonal outlines. To heighten the juxtaposition of order and disorder, the stone and steel are altered together and independently to create nine, layered rebellious compositions.