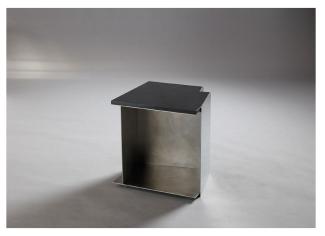

### Made in New York

The Schema Tables are a study on conformity and eccentricity. Inscribed within nine squares, each table undergoes a unique and irregular transformation, executed with surgical precision. Polished Nero Marquina marble squares are excised; hand-finished stainless steel planes resectioned—to resist their orthogonal outlines. To heighten the juxtaposition of order and disorder, the stone and steel are altered together and independently to create nine, layered rebellious compositions.

# **SCHEMA TABLES**

Schema NM-01

Schema NM-02

Schema NM-03

Schema NM-04

Schema NM-05

Schema NM-06