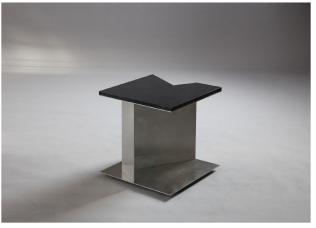

### Made in New York

The Schema Tables are a study on conformity and eccentricity. Inscribed within nine squares, each table undergoes a unique and irregular transformation, executed with surgical precision. Polished Nero Marquina marble squares are excised; hand-finished stainless steel planes resectioned—to resist their orthogonal outlines. To heighten the juxtaposition of order and disorder, the stone and steel are altered together and independently to create nine, layered rebellious compositions.

# **SCHEMA TABLES**

Schema NM-01

Schema NM-02

Schema NM-03

Schema NM-04

Schema NM-05

Schema NM-06