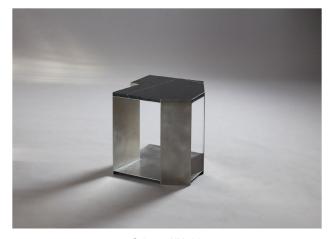

### **Dimensions Per Table:**

W 18in/46cm x D 18in/46cm x H 18in/46cm

#### Materials:

Hand-finished Stainless Steel and Polished Nero Marquina Marble Table Top

### Made in New York

The Schema Tables are a study on conformity and eccentricity. Inscribed within nine squares, each table undergoes a unique and irregular transformation, executed with surgical precision. Polished Nero Marquina marble squares are excised; hand-finished stainless steel planes resectioned—to resist their orthogonal outlines. To heighten the juxtaposition of order and disorder, the stone and steel are altered together and independently to create nine, layered rebellious compositions.