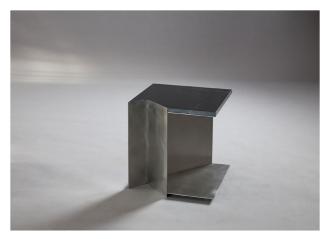

### **Dimensions Per Table:**

W 18in/46cm x D 18in/46cm x H 18in/46cm

#### Materials:

Hand-finished Stainless Steel and Polished Nero Marquina Marble Table Top

### Made in New York

The Schema Tables are a study on conformity and eccentricity. Inscribed within nine squares, each table undergoes a unique and irregular transformation, executed with surgical precision. Polished Nero Marquina marble squares are excised; hand-finished stainless steel planes resectioned—to resist their orthogonal outlines. To heighten the juxtaposition of order and disorder, the stone and steel are altered together and independently to create nine, layered rebellious compositions.