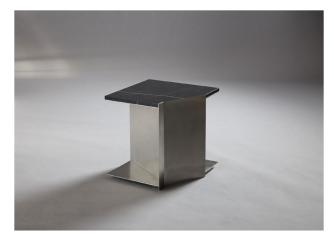

### **Dimensions Per Table:**

W 18in/46cm x D 18in/46cm x H 18in/46cm

#### Materials:

Hand-finished Stainless Steel and Polished Nero Marquina Marble Table Top

### Made in New York

The Schema Tables are a study on conformity and eccentricity. Inscribed within nine squares, each table undergoes a unique and irregular transformation, executed with surgical precision. Polished Nero Marquina marble squares are excised; hand-finished stainless steel planes resectioned—to resist their orthogonal outlines. To heighten the juxtaposition of order and disorder, the stone and steel are altered together and independently to create nine, layered rebellious compositions.