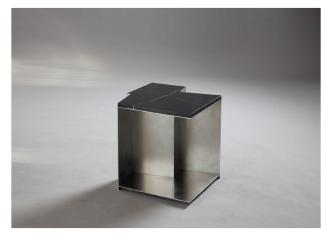

### **Dimensions Per Table:**

W 18in/46cm x D 18in/46cm x H 18in/46cm

#### Materials:

Hand-finished Stainless Steel and Polished Nero Marquina Marble Table Top

### Made in New York

The Schema Tables are a study on conformity and eccentricity. Inscribed within nine squares, each table undergoes a unique and irregular transformation, executed with surgical precision. Polished Nero Marquina marble squares are excised; hand-finished stainless steel planes resectioned—to resist their orthogonal outlines. To heighten the juxtaposition of order and disorder, the stone and steel are altered together and independently to create nine, layered rebellious compositions.