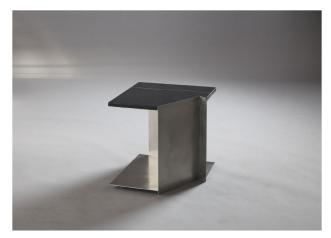

### **Dimensions Per Table:**

W 18in/46cm x D 18in/46cm x H 18in/46cm

#### Materials:

Hand-finished Stainless Steel and Polished Nero Marquina Marble Table Top

### Made in New York

The Schema Tables are a study on conformity and eccentricity. Inscribed within nine squares, each table undergoes a unique and irregular transformation, executed with surgical precision. Polished Nero Marquina marble squares are excised; hand-finished stainless steel planes resectioned—to resist their orthogonal outlines. To heighten the juxtaposition of order and disorder, the stone and steel are altered together and independently to create nine, layered rebellious compositions.