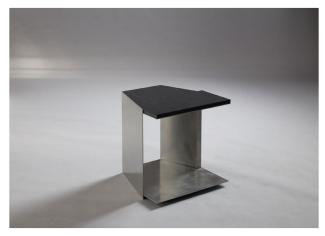

### Made in New York

The Schema Tables are a study on conformity and eccentricity. Inscribed within nine squares, each table undergoes a unique and irregular transformation, executed with surgical precision. Polished Nero Marquina marble squares are excised; hand-finished stainless steel planes resectioned—to resist their orthogonal outlines. To heighten the juxtaposition of order and disorder, the stone and steel are altered together and independently to create nine, layered rebellious compositions.

# **SCHEMA TABLES**

Schema NM-01

Schema NM-02

Schema NM-03

Schema NM-04

Schema NM-05

Schema NM-06