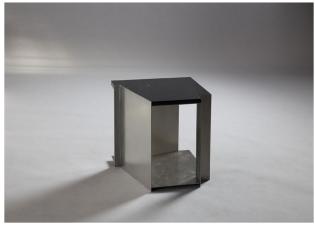

### Made in New York

The Schema Tables are a study on conformity and eccentricity. Inscribed within nine squares, each table undergoes a unique and irregular transformation, executed with surgical precision. Polished Nero Marquina marble squares are excised; hand-finished stainless steel planes resectioned—to resist their orthogonal outlines. To heighten the juxtaposition of order and disorder, the stone and steel are altered together and independently to create nine, layered rebellious compositions.

# **SCHEMA TABLES**

Schema NM-01

Schema NM-02

Schema NM-03

Schema NM-04

Schema NM-05

Schema NM-06