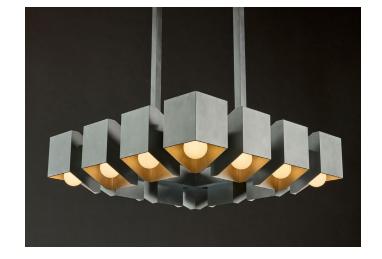

# **HELM OBLIQUE RING CHANDELIER**

## **Dimensions:**

W 33in/89cm x D 33in/89cm x H 9in/23cm

## Specifications:

Included: 12x LED G25 Bulb / Frosted / E26 4200 Lumens / 48W / 2700K / Dimmable CRI 90+

Max. 75W per bulb

220-240V on request

#### Mounting:

Single centered 6in/15cm x 25.5in/65cm canopy in matching metal finish. Dual suspension with 1.5in/3.8cm square aluminum suspension tube. Drop-height must be specified when ordered.

#### Materials:

Hand-finished Aluminum Powder Coating on request