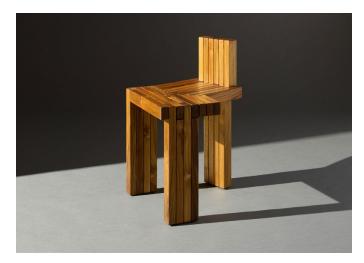

### 1x2x3 ARMCHAIR 02

Collection:

1x2x3

Design Year:

2025

**Dimensions:** 

W 19.75in/50cm x D 18.75in/48cm x H 26in/66cm

Materials:

Solid Teak

Made in New York

#### About

1x2x3 Furniture transforms linework into material. The profusion of lines – they multiply, repeat, turn, and intersect – puzzling together into a meticulous construction of solid teak wood furniture. A sculptural pair of distinct armchairs and a bench—each piece durable for indoor and outdoor use—embody functional form as visual language.