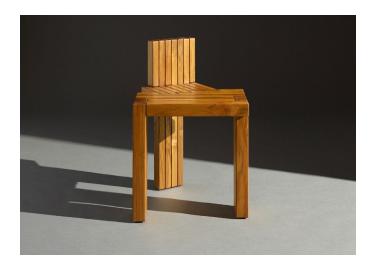

### 1x2x3 ARMCHAIR 01

Collection:

1x2x3

Design Year:

2025

**Dimensions:** 

W 18in/46cm x D 19.5in/50cm x H 26in/66cm

Materials:

Solid Teak

Made in New York

#### About

1x2x3 Furniture transforms linework into material. The profusion of lines – they multiply, repeat, turn, and intersect – puzzling together into a meticulous construction of solid teak wood furniture. A sculptural pair of distinct armchairs and a bench—each piece durable for indoor and outdoor use—embody functional form as visual language.