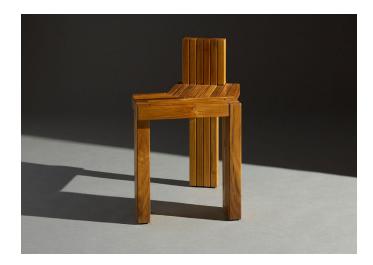

### 1x2x3 ARMCHAIR 01

Collection:

1x2x3

Design Year:

2025

**Dimensions:** 

W 18in/46cm x D 19.5in/50cm x H 26in/66cm

Materials:

Solid Teak

Made in New York

#### About

1x2x3 Furniture transforms linework into material. The profusion of lines – they multiply, repeat, turn, and intersect – puzzling together into a meticulous construction of solid teak wood furniture. A sculptural pair of distinct armchairs and a bench—each piece durable for indoor and outdoor use—embody functional form as visual language.