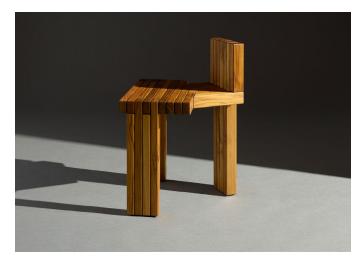

### 1x2x3 ARMCHAIR 02

Collection:

1x2x3

Design Year:

2025

**Dimensions:** 

W 19.75in/50cm x D 18.75in/48cm x H 26in/66cm

Materials:

Solid Teak

Made in New York

#### About

1x2x3 Furniture transforms linework into material. The profusion of lines – they multiply, repeat, turn, and intersect – puzzling together into a meticulous construction of solid teak wood furniture. A sculptural pair of distinct armchairs and a bench—each piece durable for indoor and outdoor use—embody functional form as visual language.