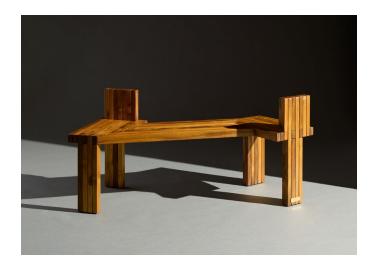

## 1x2x3 ARMCHAIR BENCH 01

Collection:

1x2x3

Design Year:

2025

**Dimensions:** 

W 58.5in/149cm x D 30in/76cm x H 26in/66cm

Materials:

Solid Teak

Made in New York

## About

1x2x3 Furniture transforms linework into material. The profusion of lines – they multiply, repeat, turn, and intersect – puzzling together into a meticulous construction of solid teak wood furniture. A sculptural pair of distinct armchairs and a bench—each piece durable for indoor and outdoor use—embody functional form as visual language.