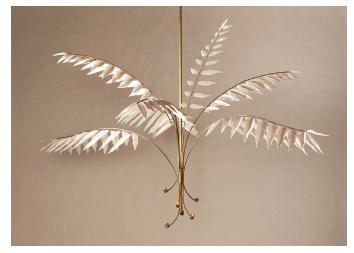

# PELLE

## **LURE LANTERN 07**

## **Collection:**

Lure

# Materials:

Cast Cotton Paper, Brass, LED

# **Metal Finish Options:**

Satin Brass, Antique Brass, Dark Bronze, Black Brass

# **Leaf Color Options:**

Standard: White

Upgrade: Chartreuse-Umber

\* All fixtures are made to order. For finish options or custom requests, please contact our sales team.

## Made in New York

Lure Lantern 07 in Antique Brass with White leaves