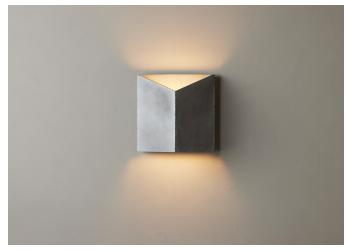

# **HELM WALL SCONCE**

#### **Dimensions:**

W 8in/20cm x H 8in/20cm x D 4.5in/11.5cm

#### Materials:

Aluminum

## **Metal Finish Options:**

Hand-finished/omnidirectional with pronounced

## Made in New York

Helm Wall Sconce