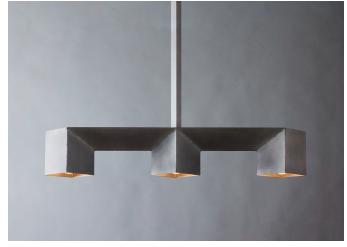

# **HELM PENDANT 3**

#### **Dimensions:**

W  $45in/115cm \ x \ D \ 8.5in/22cm \ x \ H \ 7.5in/19cm$ 

# Weight:

15lbs/6.8kg

#### Specifications:

Included: 3x LED G25 Bulb / Frosted / E26 3 x 350 Lumens / 3 x 4W (40W Equivalent)/ 2700K / CRI 90+ / Dimmable Max. 75W per bulb

220-240V on request

#### Mounting:

Ships with 6in/15.2cm square canopy with 1.25in/3.2 square aluminum suspension tube. Drop-height must be specified when ordered.

# Materials:

Aluminum

#### **Metal Finish Options:**

Hand-finished/omnidirectional with pronounced welds