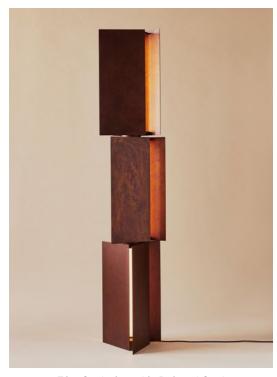

# **TRIPP STACK**

#### **Dimensions:**

W 19in/48cm x D 18in/46cm x H 86.5 in/2.2m

# Materials:

Patinated Steel, Acrylic Glass, LED Brass or Aluminum on request

# Made in New York

Tripp Stack pictured in Patinated Steel