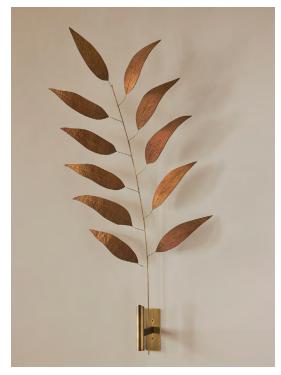

# **LURE RADIATA SPRIG 2**

## **Collection:**

Lure

#### **Dimensions:**

W 21in/53cm x D 8in/20cm x H 52in/132cm

#### Specifications:

Wattage: 8 Lumens: 500

Color Temperature: 2700K Life Hours: 25,000

CRI: 95

Dimmable TRIAC Driver inside single gang junction

box, or remote

#### Mounting:

Hard-wired to vertical single gang junction box

### Materials:

Hand-painted Cast Cotton Paper, Brass, LED

# **Metal Finish Options:**

Satin Brass, Antique Brass, Dark Bronze, Black Brass

## **Leaf Color Options:**

Umber, Black Fuchsia

\* All fixtures are made to order. For finish options or custom requests, please contact our sales team.

# Made in New York

Lure Radiata Sprig 2 in Antique Brass with Umber leaves