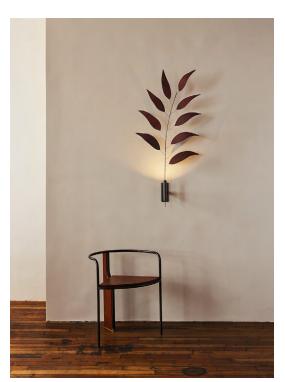

## LURE RADIATA SPRIG 1

## Collection:

Lure

Design Year: 2023

Dimensions: W 21in/53cm x D 8in/20cm x H 46in/116cm

## Specifications:

Wattage: 8 Lumens: 500 Color Temperature: 2700K Life Hours: 25,000 CRI: 95 Dimmable TRIAC Driver inside single gang junction box, or remote

Mounting: Hard-wired to vertical single gang junction box

Materials: Hand-painted Cast Cotton Paper, Brass, LED

Metal Finish Options: Satin Brass, Antique Brass, Dark Bronze, Black Brass

Leaf Color Options: Umber, Black Fuchsia

\* All fixtures are made to order. For finish options or custom requests, please contact our sales team.

Made in New York

Lure Radiata Sprig 1 in Dark Bronze with Black Fuchsia leaves