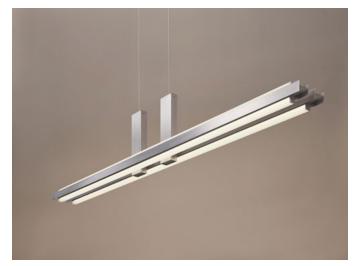

# **CHANNEL LIGHT**

# **Dimensions:**

W 70in/178cm x D 5.5in/14cm x H 12in/30cm

\*Custom dimensions on request

#### Suspension:

Ceiling pendant with adjustable Single Conductor Suspension System. Ships with rectangular canopy (L 14in/36cm x W 5.5in/14cm) in matching metal finish.

### Materials:

Aluminum, LED

## Made in New York

Channel Light pictured in Waxed Brushed Aluminum