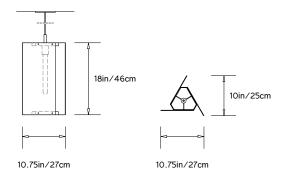

t:

Brass: 18lbs/8kg Aluminum: 7lbs/3kg

#### Illumination (120V):

Included: 1x LED T8 Bulb / Clear / E26

430 Lumens / 5W / 2200K / CRI 80+ / Dimmable

Max. 75W per Bulb

\* 240V upon request

#### Suspension:

Brass: Ships with 2ft/60cm long stem and 6in/15cm canopy in matching metal finish. Stem can be cut on site. Longer stem lengths available upon request. Aluminum: Ships with 6ft/1.8m cord suspension and 6in/15cm canopy in matching metal finish.

#### Materials:

Brass or Aluminum

# **Metal Finish Options:**

Brass: Satin Brass, Antique Brass, Dark Bronze Aluminum: Anodized Black, Silver, Gold

\* All fixtures are made to order. For finish options or custom requests, please contact our sales team.

## Made in New York







Tripp Pendant pictured with Anodized Black metal finish