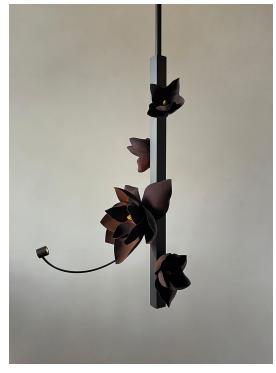

# **LURE PENDANT 32**

# **Collection:**

Lure

#### **Dimensions:**

L 19in/48cm x W 16in/41cm x H 32in/81cm Flower: Diam 8-11in/20-28cm x D 5in/12.7cm 1x Cast Cotton Paper Flower 3x Cast Cotton Paper Buds

1x LED Armatures

#### Made in New York

Pictured in Black Brass with Black Violet Flowers