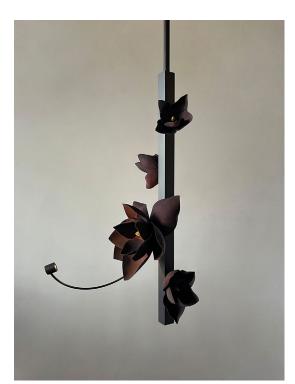

### **LURE PENDANT 32**

The Lure Pendant 32 has 1 LED Armature/Cast Cotton Flower and 3 smaller Cast Cotton Flower Buds. Additional Buds can be added upon request.

#### Made in New York

Lure Pendant 32 with Black Brass metal finish and Black Violet flowers