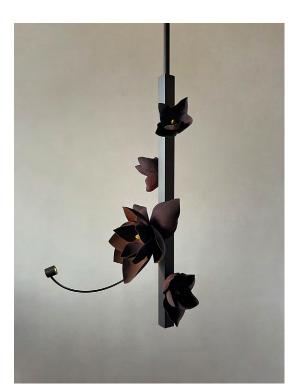

# Design Year:

2017

For custom dimensions or finishes, please contact our sales team.

The Lure Pendant 32 has 1 LED Armature/Cast Cotton Flower and 3 smaller Cast Cotton Flower Buds. Additional Buds can be added upon request.

#### **Metal Finish Options:**

Standard: Satin Brass Upgrades: Antique Brass, Dark Bronze, Black Brass, Mottled Brass, Polished Brass, Polished Nickel

Made in New York

Lure Pendant 32 in Black Brass with Black Violet flowers