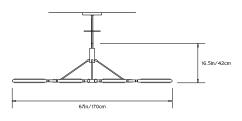

#### **Dimensions:**

W 67in/170cm x D 67in/170cm x H 16.5in/42cm

# Made in New York

\* All fixtures are made to order. Please contact our sales team if you have any custom requests.

FRONT/SIDE

TOP