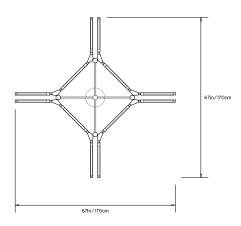

#### **Dimensions:**

W 67in/170cm x D 67in/170cm x H 16.5in/42cm

# Made in New York

\* All fixtures are made to order. Please contact our sales team if you have any custom requests.

FRONT/SIDE

TOP