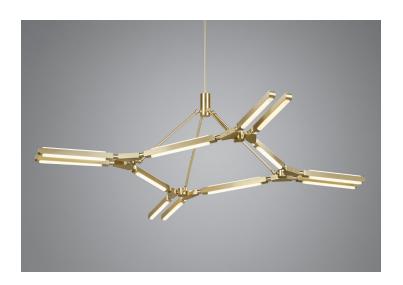

# **PRIS MAJOR 67 CHANDELIER**

#### **Dimensions:**

W 67in/170cm x D 67in/170cm x H 16.5in/42cm