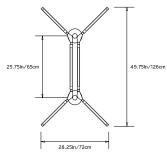

**Dimensions:**

W 28.25in/72cm x D 4-6in/10-15cm x H 49.75in/126cm

### Weight:

15lbs/6.8kg

## Specifications:

Wattage: 65

Lumens: 5020 Total Color Temperature: 2700K

CRI: 95+

Life Hours: 50,000+

Remote TRIAC Dimmable Driver (120/240V)

Internal TRIAC Dimmable Driver (120V) or Remote 0-10V Dimmable Driver (120-240V) upon request

Mounting:

Wall mounted sconce with two 6in/15.2cm round canopies. Depth of sconce can be specified.

### Materials:

Solid Brass, Machined Aluminum, LED

### **Metal Finish Options:**

Standard: Satin Brass, Polished Nickel Upgrades: Brushed Nickel, Polished Brass, Antique Brass, Dark Bronze, Black Brass

### **Certifications:**





### Made in New York

\* All fixtures are made to order. Please contact our sales team if you have any custom requests.







SIDE

FRONT