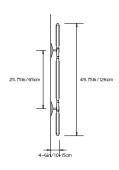

Dimensions:**

W 28.25in/72cm x D 4-6in/10-15cm x H 49.75in/126cm

### Weight:

15lbs/6.8kg

## Specifications:

Wattage: 65

Lumens: 5020 Total Color Temperature: 2700K

CRI: 95+

Life Hours: 50,000+

Remote TRIAC Dimmable Driver (120/240V)

Internal TRIAC Dimmable Driver (120V) or Remote 0-10V Dimmable Driver (120-240V) upon request

Mounting:

Wall mounted sconce with two 6in/15.2cm round canopies. Depth of sconce can be specified.

### Materials:

Solid Brass, Machined Aluminum, LED

### **Metal Finish Options:**

Standard: Satin Brass, Polished Nickel Upgrades: Brushed Nickel, Polished Brass, Antique Brass, Dark Bronze, Black Brass

### **Certifications:**





### Made in New York

\* All fixtures are made to order. Please contact our sales team if you have any custom requests.







SIDE

FRONT