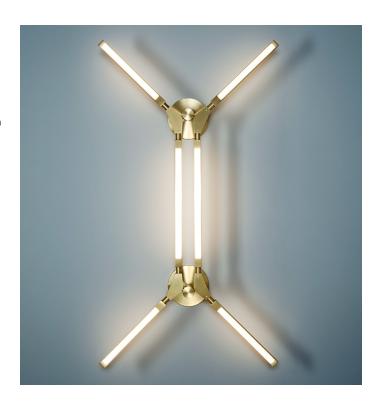

# **PRIS MINOR SCONCE**

Mounting:

Wall mounted sconce with two 6in/15.2cm round canopies. Depth of sconce can be specified.

### Materials:

Solid Brass, Machined Aluminum, LED