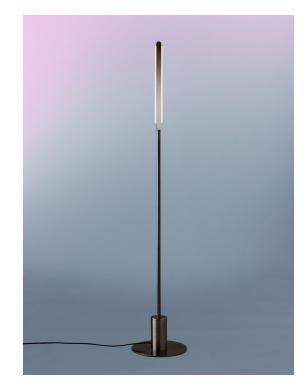

## PRIS I FLOOR LAMP

#### Materials:

Solid Brass, Machined Aluminum, LED

## **Metal Finish Options:**

Standard: Satin Brass, Polished Nickel Upgrades: Brushed Nickel, Antique Brass, Dark Bronze, Black Brass