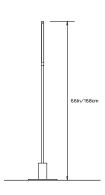

## PRIS I FLOOR LAMP

#### Collection:

Pris

## Design Year:

2016

#### **Dimensions:**

W  $12in/30cm \ x \ D \ 12in/30cm \ x \ H \ 66in/168cm$ 

#### Weight:

19.75lbs/8.95kg

## Specifications:

Wattage: 13 Lumens: 990 Total Color Temperature: 2700K

CRI: 95+

Life Hours: 50,000+

Internal Driver, Dimmer at Base

12ft black lamp cord with in-line on/off switch

#### Materials:

Solid Brass, Machined Aluminum, LED

## **Metal Finish Options:**

Standard: Satin Brass, Polished Nickel Upgrades: Brushed Nickel, Antique Brass, Dark Bronze, Black Brass

# Certifications:

UL or cUL on request, CE

## Made in New York





TOP



FRONT

<sup>\*</sup> All fixtures are made to order. Please contact our sales team if you have any custom requests.