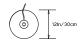

## PRIS I FLOOR LAMP

#### Collection:

Pris

## Design Year:

2016

#### **Dimensions:**

W  $12in/30cm \ x \ D \ 12in/30cm \ x \ H \ 66in/168cm$ 

#### Weight:

19.75lbs/8.95kg

## Specifications:

Wattage: 13 Lumens: 990 Total Color Temperature: 2700K

CRI: 95+

Life Hours: 50,000+

Internal Driver, Dimmer at Base

12ft black lamp cord with in-line on/off switch

#### Materials:

Solid Brass, Machined Aluminum, LED

## **Metal Finish Options:**

Standard: Satin Brass, Polished Nickel Upgrades: Brushed Nickel, Antique Brass, Dark Bronze, Black Brass

# Certifications:

UL or cUL on request, CE

## Made in New York





TOP



FRONT

<sup>\*</sup> All fixtures are made to order. Please contact our sales team if you have any custom requests.