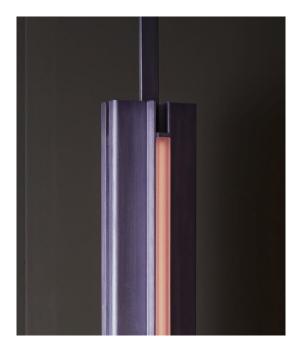

## **GLOW 02 PENDANT**

#### **Construction:**

Aluminum Panels, Integrated LED, Colored or Clear Frosted Resin Lens

#### **Metal Finish Options:**

Anodized: Silver, Black Hand-Stained: Lilac, Green Please inquire for custom anodized/hand-stained colors.

#### Lens Color:

Amber, Rose, Frosted

## Certification:

Made in New York

Pictured in Hand-Stained Lilac with Rose Lens