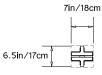

*

# Collection:

Beam and Glow

# Design Year: 2018

Dimensions: W 7in/18cm x D 6.5in/16cm x H 26in/66cm

#### Specifications:

Wattage: 24.82 Lumens: 1604.8 Color Temperature: 2400K Life Hours: 50,000 CRI: 95 Local TRIAC Dimmable Driver (120V) Remote 0-10V Dimmable Driver (240V)

#### **Construction:**

Aluminum Panels, Integrated LED, Colored or Clear Frosted Resin Lens

#### **Metal Finish Options:**

Anodized: Silver, Black Hand-Stained: Lilac, Green Please inquire for custom anodized/hand-stained colors.

#### Lens Color:

Amber, Rose, Frosted

#### Mounting:

Ceiling Pendant. Fixed pipe suspension: Overall height to be specified at time of order. 5in/12.7cm square canopy in matching metal finish.

## Certification:

Made in New York



Pictured in Hand-Stained Lilac with Rose Lens