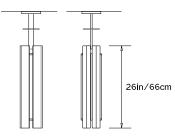

# Design Year: 2018

Dimensions: W 7in/18cm x D 6.5in/16cm x H 26in/66cm

#### Mounting:

Ceiling Pendant. Fixed pipe suspension: Overall height to be specified at time of order. 5in/12.7cm square canopy in matching metal finish.