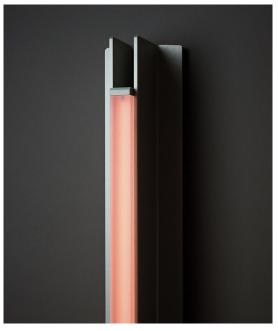

# PELLE

## **BEAM 06 SCONCE**

#### Collection:

Beam and Glow

#### **Design Year:**

2018

#### **Dimensions:**

W  $4in/10cm \times D 4in/10cm \times H 69.25in/176cm$ 

## Specifications:

Wattage: 37.96 Lumens: 2454.4

Color Temperature: 2400K

Life Hours: 50,000

CRI: 95

Local TRIAC Dimmable Driver (120V) Remote 0-10V Dimmable Driver (240V)

#### **Construction:**

Aluminum Panels, Integrated LED, Colored or Clear Frosted Resin Lens

#### **Metal Finish Options:**

Anodized: Silver, Black Hand-Stained: Lilac, Green

Please inquire for custom anodized/hand-stained colors.

#### Lens Color:

Amber, Rose, Frosted

# Mounting:

Wall or Flush-Mount

Requires single gang junction box in orientation of fixture.

#### Certification:





#### Made in New York



Pictured in Anodized Silver with Rose Lens