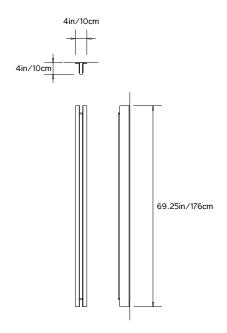

AM 06 SCONCE**

#### Collection:

Beam and Glow

#### **Design Year:**

2018

#### **Dimensions:**

W  $4in/10cm \times D 4in/10cm \times H 69.25in/176cm$ 

## Specifications:

Wattage: 37.96 Lumens: 2454.4

Color Temperature: 2400K

Life Hours: 50,000

CRI: 95

Local TRIAC Dimmable Driver (120V) Remote 0-10V Dimmable Driver (240V)

#### **Construction:**

Aluminum Panels, Integrated LED, Colored or Clear Frosted Resin Lens

#### **Metal Finish Options:**

Anodized: Silver, Black Hand-Stained: Lilac, Green

Please inquire for custom anodized/hand-stained colors.

#### Lens Color:

Amber, Rose, Frosted

# Mounting:

Wall or Flush-Mount

Requires single gang junction box in orientation of fixture.

#### Certification:





#### Made in New York



Pictured in Anodized Silver with Rose Lens