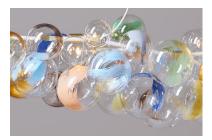

### STROKES FINISH

Colored brush strokes are expertly painted by hand onto the surface of the glass globe. Depending on desired effect, any number of glass globes can be painted on any Bubble Chandelier model. Please inquire with sales@pelledesigns.com for current pricing and availability.

Long 80 Bubble Chandelier with Strokes hand-painting, Satin Brass, and Natural Cotton coiling