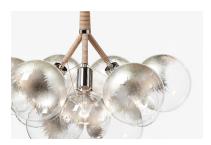

X-Large Bubble Chandelier with 24K Gilded finish, Satin Brass, and Black Leather coiling

Large Bubble Chandelier with Silver Leaf finish, Polished Nickel, and Natural Leather coiling

24K Gilded

Silver Leaf