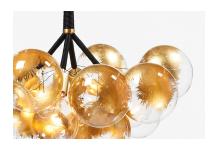

#### **METAL HARDWARE**

Large Bubble Chandelier with Polished Nickel hardware and White Leather coiling

X-Large Bubble Chandelier with Satin Brass hardware and Natural Cotton coiling