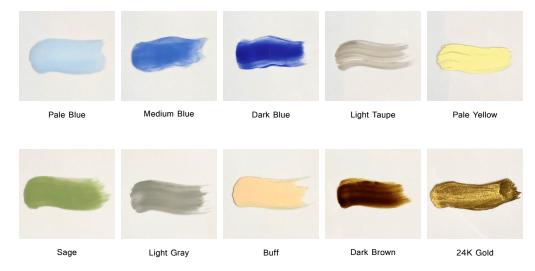

kel, and Natural Leather coiling





24K Gilded

Silver Leaf

#### **OPALESCENT GLASS**

Hand-blown opalescent glass globes are available upon request. Please inquire with sales@pelledesigns.com for current pricing and availability.





X-Large Bubble Chandelier with Opalescent glass, Polished Nickel, and Black Leather coiling

# PELLE

#### **BUBBLE CHANDELIER FINISHES**

### STROKES FINISH

Colored brush strokes are expertly painted by hand onto the surface of the glass globe. Depending on desired effect, any number of glass globes can be painted on any Bubble Chandelier model. Please inquire with sales@pelledesigns.com for current pricing and availability.





Long 80 Bubble Chandelier with Strokes hand-painting, Satin Brass, and Natural Cotton coiling

#### **BRUSH STROKE COLORS**