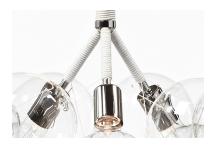

#### **METAL HARDWARE**

Large Bubble Chandelier with Polished Nickel hardware and White Leather coiling

X-Large Bubble Chandelier with Satin Brass hardware and Natural Cotton coiling

#### STANDARD

Polished Nickel Satin Brass