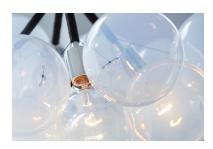

#### **METAL HARDWARE**

Large Bubble Chandelier with Polished Nickel hardware and White Leather coiling

X-Large Bubble Chandelier with Satin Brass hardware and Natural Cotton coiling