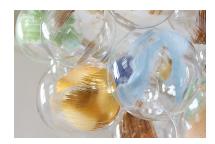

### STROKES FINISH

Colored brush strokes are expertly painted by hand onto the surface of the glass globe. Depending on desired effect, any number of glass globes can be painted on any Bubble Chandelier model. Please inquire with sales@pelledesigns.com for current pricing and availability.

Long 80 Bubble Chandelier with Strokes hand-painting, Satin Brass, and Natural Cotton coiling