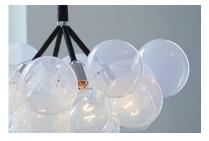

#### **METAL HARDWARE**

Large Bubble Chandelier with Polished Nickel hardware and White Leather coiling

X-Large Bubble Chandelier with Satin Brass hardware and Natural Cotton coiling