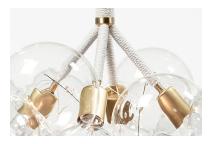

#### **METAL HARDWARE**

Large Bubble Chandelier with Polished Nickel hardware and White Leather coiling

X-Large Bubble Chandelier with Satin Brass hardware and Natural Cotton coiling

#### STANDARD

Polished Nickel Satin Brass