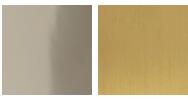

# PELLE

#### **BUBBLE CHANDELIER FINISHES**

Each Bubble Chandelier can be customized with a choice of metal hardware and decorative coiling. Unique finishes are also available for the glass globes; details are on the following pages.

Samples of finishes and additional images can be provided. Please contact sales@pelledesigns.com.

#### **METAL HARDWARE**



Large Bubble Chandelier with Polished Nickel hardware and White Leather coiling



X-Large Bubble Chandelier with Satin Brass hardware and Natural Cotton coiling

#### STANDARD



Polished Nickel Satin Brass

### UPGRADES



#### **DECORATIVE COILING**

As a natural product, leather is prone to some variations in color, texture, and shade that may differ from the samples shown. Custom leather color options available upon request.

## STANDARD LEATHER UPGRADES



# PELLE

#### **BUBBLE CHANDELIER FINISHES**

### 24K GILDED / SILVER LEAF FINISH

Customize any Bubble Chandelier with gold or silver leafing. Genuine 24K gold or silver leaf is applied by hand onto the surface of each glass globe. Variations in composition and coverage will occur throughout the light fixture. Depending on desired effect, any number of glass globes can be gilded per fixture. Please inquire with sales@pelledesigns.com for current pricing and availability.



X-Large Bubble Chandelier with