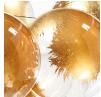

### 24K GILDED / SILVER LEAF FINISH

Customize any Bubble Chandelier with gold or silver leafing. Genuine 24K gold or silver leaf is applied by hand onto the surface of each glass globe. Variations in composition and coverage will occur throughout the light fixture. Depending on desired effect, any number of glass globes can be gilded per fixture. Please inquire with sales@pelledesigns.com for current pricing and availability.

X-Large Bubble Chandelier with 24K Gilded finish, Satin Brass, and Black Leather coiling

Large Bubble Chandelier with Silver Leaf finish, Polished Nickel, and Natural Leather coiling

24K Gilded

Silver Leaf