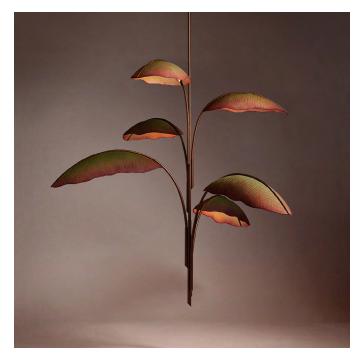

## **NANA LURE CHANDELIER**

#### **Collection:**

Lure

### Materials:

Hand-painted Cast Cotton Paper, Patinated Steel, LED