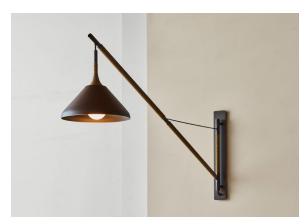

# STEM SHADE RIG WALL LAMP

# Made in New York

Stem Shade Rig Wall Lamp pictured with Dark Bronze metal finish and custom Crocodile Green Leather coiling