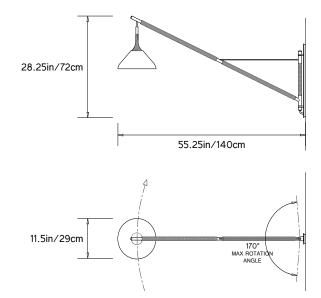

# Design Year: 2021

Dimensions: W 11.5in/29cm x D 55.25in/140cm x H 28.25in/72cm

\* Custom dimensions upon request