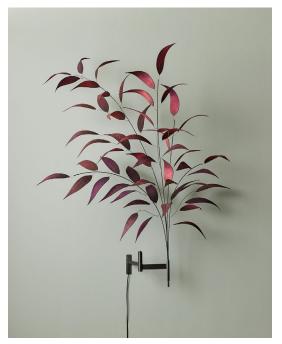

# Made in New York

Lure Radiata pictured with Black Brass metal finish and Black Fuchsia leaves