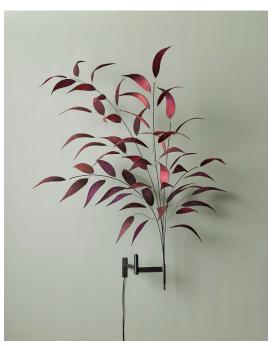

## LURE RADIATA

Collection: Lure

Design Year: 2021

Dimensions: W 50in/127cm x D 72in/183cm x H 30in/76.2cm

#### Mounting:

Wall mounted bracket with in-line dimmer switch, cord and plug.

Materials: Hand-painted Cast Cotton Paper, Brass, LED

Metal Finish Options: Satin Brass, Antique Brass, Dark Bronze, Black Brass

Leaf Color Options: Umber, Black Fuchsia

\* All fixtures are made to order. For finish options or custom requests, please contact our sales team.

Made in New York

Lure Radiata in Black Brass with Black Fuchsia leaves