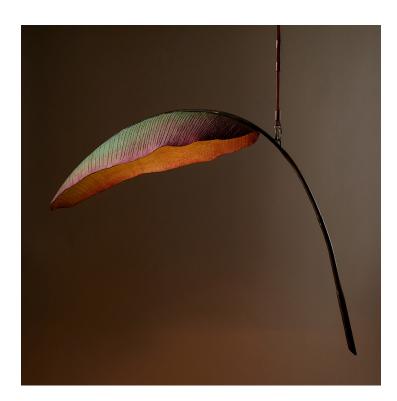

# NANA LURE 48 LAMP

Collection: Lure

Design Year: 2019

The third and most recent addition to the Lure Collection, Nana combines realism with fantastical abstraction to bring a botanical illustration to life. Nana's distinctive banana frond is an enlivened specimen hand-sculpted into a single giant cast cotton painted leaf. The leaf acts as a natural shade and is illuminated to become a standing or suspended light.

In the romantic spirit of botanical drawings, the Nana Lure lamp offers an imaginative depiction of a weathered and true banana leaf that exists in the tropical world.