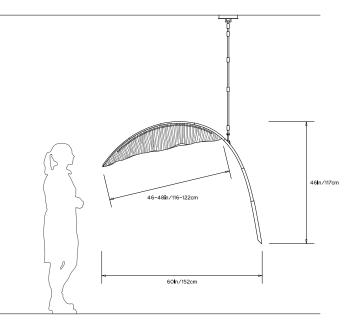

#### **Dimensions:**

Dimensions are approximate and vary slightly.

Frond Shade W 48in/122cm x D 19in/48cm x H 9in/23cm

Overall W 60in/152.5cm x D 19in/48cm x H 50in/127cm