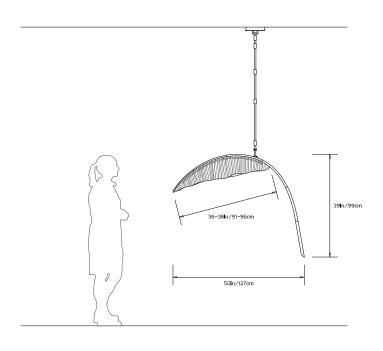

#### **Dimensions:**

Dimensions are approximate and vary slightly.

Frond Shade

W 36in/96cm x D 15in/38cm x H 7.5in/19cm

Overal

W 50in/127cm x D 15in/38cm x H 39in/99cm