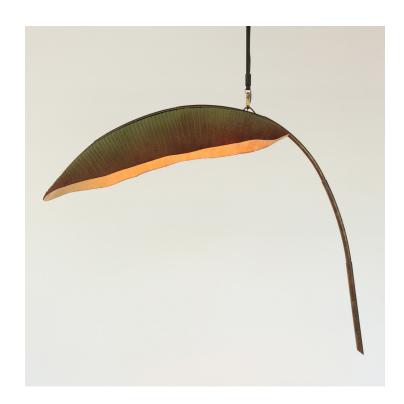

## Design Year:

2019

The third and most recent addition to the Lure Collection, Nana combines realism with fantastical abstraction to bring a botanical illustration to life. Nana's distinctive banana frond is an enlivened specimen hand-sculpted into a single giant cast cotton painted leaf. The leaf acts as a natural shade and is illuminated to become a standing or suspended light.

In the romantic spirit of botanical drawings, the Nana Lure lamp offers an imaginative depiction of a weathered and true banana leaf that exists in the tropical world.

### Materials:

100% Cast Cotton Paper Leaf, Patinaed Steel Spine, Leather Strap Suspension with Brass Hardware, LED