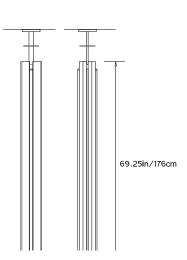

#### **Dimensions:**

W  $7in/18cm \times D 6.5in/17cm \times H 69.25in/176cm$ 

Weight: 40lbs/18kg

### Mounting:

Ceiling Pendant. Fixed pipe suspension: Overall height to be specified at time of order. 5in/12.7cm square canopy in matching metal finish