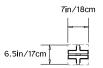

#### **Dimensions:**

W  $7in/18cm \times D 6.5in/17cm \times H 69.25in/176cm$ 

Weight: 40lbs/18kg