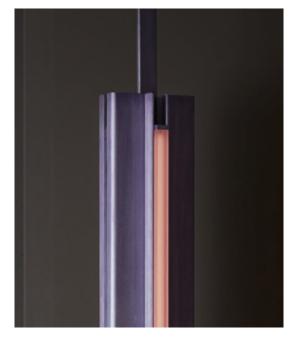

## Materials:

Aluminum, integrated LED, Chromatic Resin Lens

## Lens Color:

Amber, Rose, Frosted

## Made in:

New York, USA

Pictured in Hand-Stained Lilac with Rose Lens