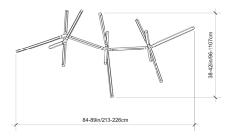

al TRIAC Dimmable Driver (120V)

\* Remote TRIAC Dimmable Driver (120/240V) or remote 0-10V Dimmable LED Driver (120-240V) available upon request. For Lutron HomeWorks Home Automation Systems, please specify remote 0-10V Dimmable LED Driver.

## Suspension:

Ships with 6ft/1.8m long stem and 10in/25.4cm canopy in matching metal finish. Stem can be cut on site. Longer stem lengths available upon request.

### Materials:

Solid Brass, Machined Aluminum, LED

### **Metal Finish Options:**

Standard: Satin Brass, Polished Nickel Upgrades: Brushed Nickel, Polished Brass, Antique Brass, Dark Bronze, Black Brass

\* All fixtures are made to order. For finish options or custom requests, please contact our sales team.

## Made in New York







Pris Horizon pictured with Satin Brass metal finish



TOP