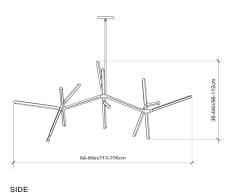

C Dimmable Driver (120V)

\* Remote TRIAC Dimmable Driver (120/240V) or remote 0-10V Dimmable LED Driver (120-240V) available upon request. For Lutron HomeWorks Home Automation Systems, please specify remote 0-10V Dimmable LED Driver.

## Suspension:

Ships with 6ft/1.8m long stem and 10in/25.4cm canopy in matching metal finish. Stem can be cut on site. Longer stem lengths available upon request.

### Materials:

Solid Brass, Machined Aluminum, LED

### **Metal Finish Options:**

Standard: Satin Brass, Polished Nickel Upgrades: Brushed Nickel, Polished Brass, Antique Brass, Dark Bronze, Black Brass

\* All fixtures are made to order. For finish options or custom requests, please contact our sales team.

## Made in New York







Pris Horizon pictured with Satin Brass metal finish



TOP