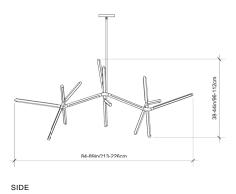

tions:

Wattage: 225 Lumens: 17442 Total

Color Temperature: 2700K

CRI: 95+

Life Hours: 50,000+

Internal TRIAC Dimmable Drivers (120V)

\* Remote TRIAC Dimmable Driver (120/240V) or Remote 0-10V Dimmable Driver (120-240V) upon request

## Suspension:

Ships with 6ft/1.8m long stem and 10in/25.4cm canopy in matching metal finish. Stem can be cut on site. Longer stem lengths available upon request.

## Materials:

Solid Brass, Machined Aluminum, LED

## **Metal Finish Options:**

Standard: Satin Brass, Polished Nickel Upgrades: Brushed Nickel, Polished Brass, Antique Brass, Dark Bronze, Black Brass

\* All fixtures are made to order. For finish options or custom requests, please contact our sales team.

# Made in New York







Pris Horizon pictured with Satin Brass metal finish



TOP