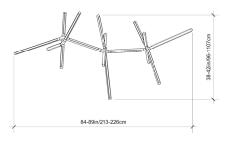

ecifications:

Wattage: 225 Lumens: 17442 Total

Color Temperature: 2700K

CRI: 95+

Life Hours: 50,000+

Internal TRIAC Dimmable Drivers (120V)

\* Remote TRIAC Dimmable Driver (120/240V) or Remote 0-10V Dimmable Driver (120-240V) upon request

## Suspension:

Ships with 6ft/1.8m long stem and 10in/25.4cm canopy in matching metal finish. Stem can be cut on site. Longer stem lengths available upon request.

## Materials:

Solid Brass, Machined Aluminum, LED

## **Metal Finish Options:**

Standard: Satin Brass, Polished Nickel Upgrades: Brushed Nickel, Polished Brass, Antique Brass, Dark Bronze, Black Brass

\* All fixtures are made to order. For finish options or custom requests, please contact our sales team.

# Made in New York







Pris Horizon pictured with Satin Brass metal finish



TOP