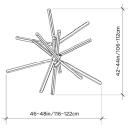

# **Dimensions:**

W 42-48in/106-122cm D 42-44in/106-112cm H 84-86in/213-220cm

Weight: 30lbs/13.6kg

### Made in New York

Pris Crystalline 90 pictured with Satin Brass metal finish

TOP

SIDE