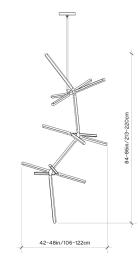

# **Dimensions:**

W 42-48in/106-122cm D 42-44in/106-112cm H 84-86in/213-220cm

Weight: 30lbs/13.6kg

### Made in New York

Pris Crystalline 90 pictured with Satin Brass metal finish

TOP

SIDE