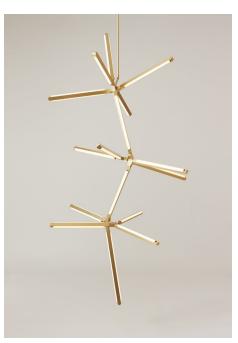

# **PRIS CRYSTALLINE 90**

# **Dimensions:**

W 42-48in/106-122cm D 42-44in/106-112cm H 84-86in/213-220cm

Weight: 30lbs/13.6kg

# Materials:

Solid Brass, Machined Aluminum, LED

### Made in New York

Pris Crystalline 90 pictured with Satin Brass metal finish

TOP

SIDE