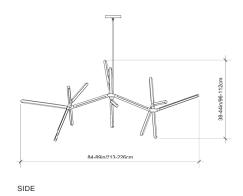

#### Collection:

Pris

## Design Year:

2019

#### **Dimensions:**

W 84-49in/213-226cm D 38-42in/96-107cm H 38-44in/96-112cm

### Weight:

30lbs/13.6kg

## Illumination (120/240 V LED):

Wattage: 225

Lumens: 17440 Total Color Temperature: 2700K

CRI: 95+

Life Hours: 50,000+

#### Driver:

120V: Internal TRIAC Dimmable

Remote TRIAC or 0-10V Dimmable

240V: Remote 0-10V Dimmable

## Suspension:

0.5in pipe and 10in round canopy in matching metal finish. Ships with 4ft/91cm long pipe to measure on site. Longer pipe lengths available upon request.

#### Materials:

Solid Brass, Machined Aluminum, LED

## Metal Finish Options:

Standard: Satin Brass, Polished Nickel Upgrades: Antique Brass, Dark Bronze, Black Brass

#### **Certifications:**

UL, cUL, CE

## Made in:

New York, USA