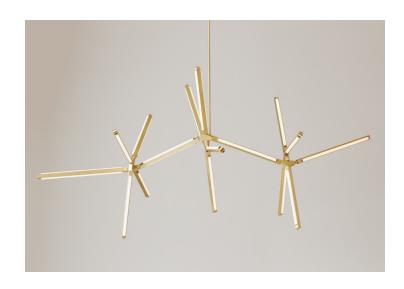

## **PRIS HORIZON**

#### **Dimensions:**

W 84-49in/213-226cm D 38-42in/96-107cm H 38-44in/96-112cm