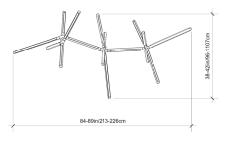

N**

#### Collection:

Pris

## Design Year:

2019

#### **Dimensions:**

W 84-49in/213-226cm D 38-42in/96-107cm H 38-44in/96-112cm

### Weight:

30lbs/13.6kg

## Illumination (120/240 V LED):

Wattage: 225

Lumens: 17440 Total Color Temperature: 2700K

CRI: 95+

Life Hours: 50,000+

#### Driver:

120V: Internal TRIAC Dimmable

Remote TRIAC or 0-10V Dimmable

240V: Remote 0-10V Dimmable

## Suspension:

0.5in pipe and 10in round canopy in matching metal finish. Ships with 4ft/91cm long pipe to measure on site. Longer pipe lengths available upon request.

#### Materials:

Solid Brass, Machined Aluminum, LED

## Metal Finish Options:

Standard: Satin Brass, Polished Nickel Upgrades: Antique Brass, Dark Bronze, Black Brass

#### **Certifications:**

UL, cUL, CE

## Made in:

New York, USA