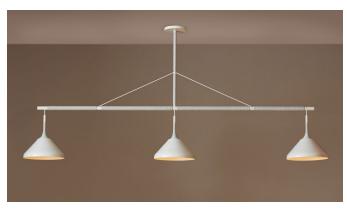

# STEM SHADE RIG

Collection: Stem Shade

Design Year: 2019

**Dimensions:** W 83in/211cm x D 11.5in/29cm x H 25in/64cm

\*Custom dimenstions upon request

Weight: 22lbs/10kg

Made in New York

Stem Shade Rig pictured with White Powder Coat metal finish and White Leather coiling