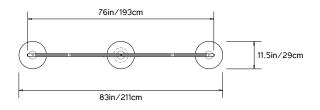

# STEM SHADE RIG

Collection: Stem Shade

Design Year: 2019

**Dimensions:** W 83in/211cm x D 11.5in/29cm x H 25in/64cm

\*Custom dimenstions upon request

Weight: 22lbs/10kg