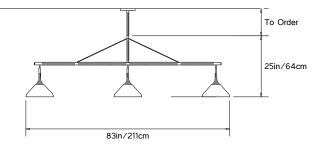

# STEM SHADE RIG

Collection: Stem Shade

Design Year: 2019

**Dimensions:** W 83in/211cm x D 11.5in/29cm x H 25in/64cm

\*Custom dimenstions upon request

Weight: 22lbs/10kg

#### Suspension:

Fixed suspension. Ships with 5in/12cm round canopy in matching metal finish. Overall height to be specified at time of order.