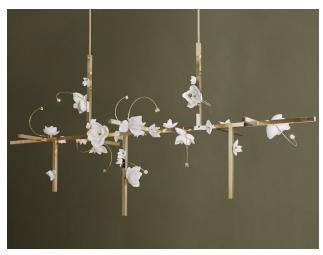

# **LURE CHANDELIER 12**

### Made in:

New York, USA

Pictured in Polished Bronze with White Magnolia Flowers