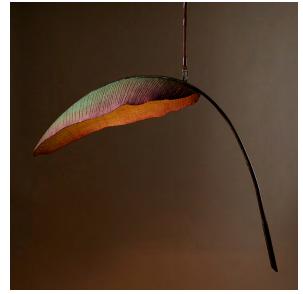

# **NANA LURE 48 LAMP**

# Dimensions:

Overall: W 60in/1.5m x D 19in/48cm x H 50in/1.3m Shade: W 48in/1.2m x D 19in/48cm x H 9in/23cm Dimensions are approximate and may vary slightly.

# Suspension and Metal Finish:

Standard: Ships with 6ft/1.8m Patinated Steel stem and oval canopy (L 7in/17.8cm x W 5.5/14cm) in matching metal finish. Stem can be cut on site. Longer stem lengths available upon request.

Upgrade: Custom Leather Strap with Mottled Brass hardware and oval canopy (L 7in/17.8cm x W 5.5/14cm) in matching metal finish. Overall drop height to be specified at time of order.

Hand-painted Cast Cotton Paper, Patinated Steel, LED