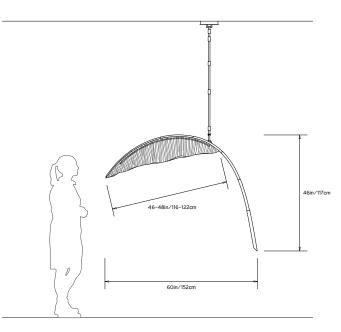

# Dimensions:

Overall: W 60in/1.5m x D 19in/48cm x H 50in/1.3m Shade: W 48in/1.2m x D 19in/48cm x H 9in/23cm Dimensions are approximate and may vary slightly.

# Suspension and Metal Finish:

Standard: Ships with 6ft/1.8m Patinated Steel stem and oval canopy (L 7in/17.8cm x W 5.5/14cm) in matching metal finish. Stem can be cut on site. Longer stem lengths available upon request.