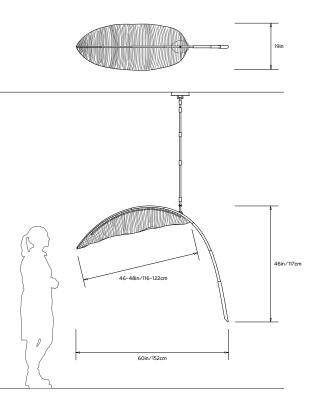

#### Dimensions:

Overall: W 60in/1.5m x D 19in/48cm x H 50in/1.3m Shade: W 48in/1.2m x D 19in/48cm x H 9in/23cm Dimensions are approximate and may vary slightly.

### Weight:

11lb/5kg