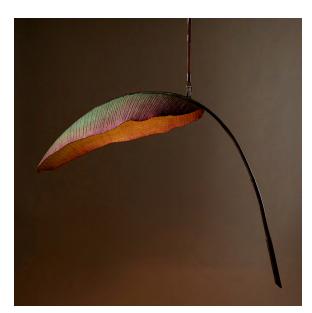

# NANA LURE 48 LAMP

Collection:

Lure

Design Year: 2019

Available in 2 standard sizes: Nana Lure 36 Nana Lure 48

## Materials:

Hand-painted Cast Cotton Paper, Patinated Steel, LED

## Made in New York

Nana Lure 48 with Solid Leaf