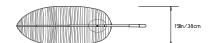

## Dimensions:

Overall: W 50in/1.3m x D 15in/38cm x H 39in/99cm Shade: W 36in/96cm x D 15in/38cm x H 7.5in/19cm Dimensions are approximate and may vary slightly.