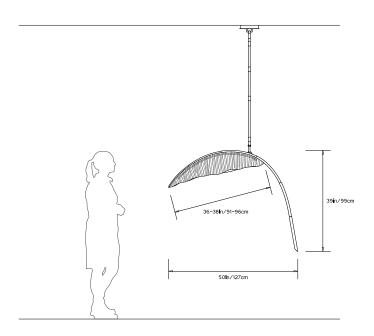

## Dimensions:

Overall: W 50in/1.3m x D 15in/38cm x H 39in/99cm Shade: W 36in/96cm x D 15in/38cm x H 7.5in/19cm Dimensions are approximate and may vary slightly.

## Suspension and Metal Finish:

Standard: Ships with 6ft/1.8m Patinated Steel stem and oval canopy (L 7in/17.8cm x W 5.5/14cm) in matching metal finish. Stem can be cut on site. Longer stem lengths available upon request.