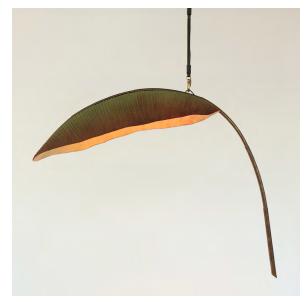

# **NANA LURE 36 LAMP**

## Dimensions:

Overall: W 50in/1.3m x D 15in/38cm x H 39in/99cm Shade: W 36in/96cm x D 15in/38cm x H 7.5in/19cm Dimensions are approximate and may vary slightly.

## Suspension and Metal Finish:

Standard: Ships with 6ft/1.8m Patinated Steel stem and oval canopy (L 7in/17.8cm x W 5.5/14cm) in matching metal finish. Stem can be cut on site. Longer stem lengths available upon request.

## Materials:

Hand-painted Cast Cotton Paper, Patinated Steel, LED