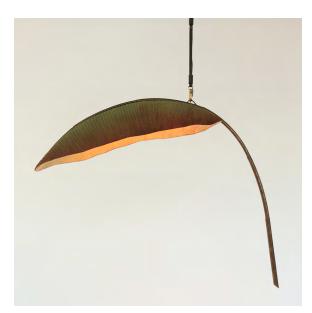

# NANA LURE 36 LAMP

Collection:

Lure

Design Year: 2019

Available in 2 standard sizes: Nana Lure 36 Nana Lure 48

#### Materials:

Hand-painted Cast Cotton Paper, Patinated Steel, LED

Leaf Option: Solid, Split

Made in New York

Nana Lure 36 with Solid Leaf