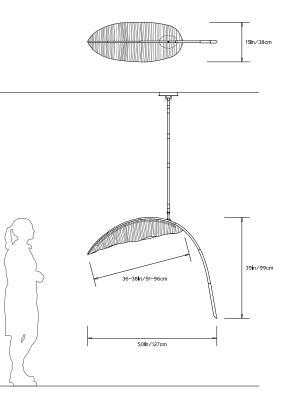

#### Dimensions:

Overall: W 50in/1.3m x D 15in/38cm x H 39in/99cm Shade: W 36in/96cm x D 15in/38cm x H 7.5in/19cm Dimensions are approximate and may vary slightly.

### Suspension and Metal Finish:

Standard: Ships with 6ft/1.8m Patinated Steel stem and oval canopy (L 7in/17.8cm x W 5.5/14cm) in matching metal finish. Stem can be cut on site. Longer stem lengths available upon request. Upgrade: Custom Leather Strap with Mottled Brass hardware and oval canopy (L 7in/17.8cm x W 5.5/14cm) in matching metal finish. Overall drop height to be specified at time of order.