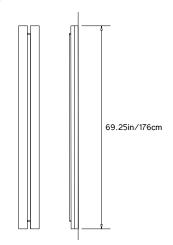

# PELLE

## **GLOW 06 SCONCE**

### Collection:

Beam and Glow

## **Design Year:**

2018

#### **Dimensions:**

W 7in/18cm x D 3in/8cm x H 69.25in/176cm

### **LED Illumination:**

Wattage: 37.96 Lumens: 2454.4

Color Temperature: 2400K

Life Hours: 50,000

CRI: 95

Local TRIAC Dimmable Driver (120V)
Remote 0-10V Dimmable Driver (240V)

### Materials:

Aluminum, integrated LED, Chromatic Resin Lens

## **Metal Finish Options:**

Anodized: Silver, Black Hand-Stained: Lilac, Green

Please inquire for custom anodized/hand-stained colors.

## Lens Color:

Amber, Rose, Frosted

## Mounting:

Wall or Flush-Mount

#### **Certifications:**

UL and cUL certification upon request CE

# Made in:

New York, USA



Pictured in Anodized Black with Rose Lens