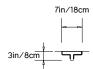

# PELLE

## **GLOW 06 SCONCE**

### Collection:

Beam and Glow

## **Design Year:**

2018

#### **Dimensions:**

W 7in/18cm x D 3in/8cm x H 69.25in/176cm

### **LED Illumination:**

Wattage: 37.96 Lumens: 2454.4

Color Temperature: 2400K

Life Hours: 50,000

CRI: 95

Local TRIAC Dimmable Driver (120V)
Remote 0-10V Dimmable Driver (240V)

### Materials:

Aluminum, integrated LED, Chromatic Resin Lens

## **Metal Finish Options:**

Anodized: Silver, Black Hand-Stained: Lilac, Green

Please inquire for custom anodized/hand-stained colors.

## Lens Color:

Amber, Rose, Frosted

## Mounting:

Wall or Flush-Mount

#### **Certifications:**

UL and cUL certification upon request CE

# Made in:

New York, USA



Pictured in Anodized Black with Rose Lens