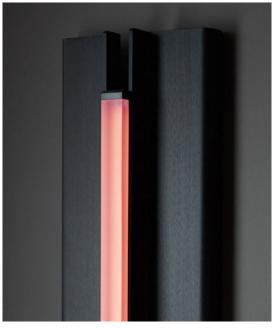

# PELLE

## **GLOW 06 SCONCE**

### Materials:

Aluminum, integrated LED, Chromatic Resin Lens

## Lens Color:

Amber, Rose, Frosted

# Made in:

New York, USA

Pictured in Anodized Black with Rose Lens