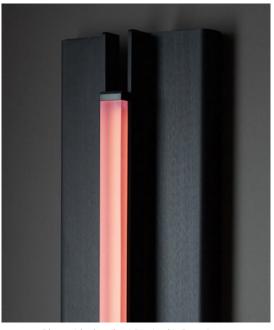

## **GLOW 04 SCONCE**

### Materials:

Aluminum, integrated LED, Chromatic Resin Lens

## Lens Color:

Amber, Rose, Frosted

# Made in:

New York, USA

Pictured in Anodized Black with Rose Lens