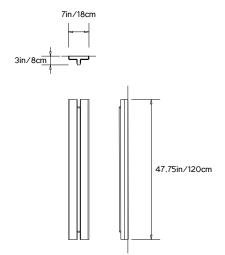

# PELLE

## **GLOW 04 SCONCE**

### Collection:

Beam and Glow

## **Design Year:**

2018

#### **Dimensions:**

W 7in/18cm x D 3in/8cm x H 47.75in/120cm

### **LED Illumination:**

Wattage: 25.55 Lumens: 1652

Color Temperature: 2400K

Life Hours: 50,000

CRI: 95

Local TRIAC Dimmable Driver (120V)
Remote 0-10V Dimmable Driver (240V)

### Materials:

Aluminum, integrated LED, Chromatic Resin Lens

## **Metal Finish Options:**

Anodized: Silver, Black Hand-Stained: Lilac, Green

Please inquire for custom anodized/hand-stained colors.

## Lens Color:

Amber, Rose, Frosted

## Mounting:

Wall or Flush-Mount

#### **Certifications:**

UL and cUL certification upon request CE

# Made in:

New York, USA



Pictured in Anodized Black with Rose Lens