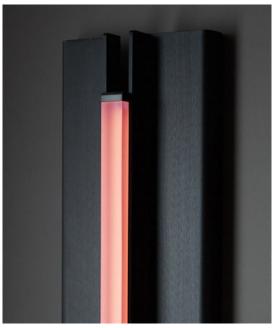

# PELLE

## **GLOW 02 SCONCE**

#### Materials:

Aluminum, integrated LED, Chromatic Resin Lens

# **Metal Finish Options:**

Anodized: Silver, Black Hand-Stained: Lilac, Green

Please inquire for custom anodized/hand-stained colors.

### Lens Color:

Amber, Rose, Frosted

## Made in:

New York, USA

Pictured in Anodized Black with Rose Lens