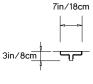

# PELLE

## **GLOW 02 SCONCE**

#### Collection:

Beam and Glow

## **Design Year:**

2018

#### **Dimensions:**

W  $7in/18cm \times D 3in/8cm \times H 26in/66cm$ 

#### **LED Illumination:**

Wattage: 12.41 Lumens: 802.4

Color Temperature: 2400K

Life Hours: 50,000

CRI: 95

Local TRIAC Dimmable Driver (120V)
Remote 0-10V Dimmable Driver (240V)

#### Materials:

Aluminum, integrated LED, Chromatic Resin Lens

# **Metal Finish Options:**

Anodized: Silver, Black Hand-Stained: Lilac, Green

Please inquire for custom anodized/hand-stained colors.

### Lens Color:

Amber, Rose, Frosted

## Mounting:

Wall or Flush-Mount

#### **Certifications:**

UL and cUL certification upon request CE

## Made in:

New York, USA



Pictured in Anodized Black with Rose Lens