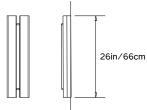

# PELLE

## **GLOW 02 SCONCE**

#### Collection:

Beam and Glow

## **Design Year:**

2018

#### **Dimensions:**

W  $7in/18cm \times D 3in/8cm \times H 26in/66cm$ 

#### **LED Illumination:**

Wattage: 12.41 Lumens: 802.4

Color Temperature: 2400K

Life Hours: 50,000

CRI: 95

Local TRIAC Dimmable Driver (120V)
Remote 0-10V Dimmable Driver (240V)

#### Materials:

Aluminum, integrated LED, Chromatic Resin Lens

# **Metal Finish Options:**

Anodized: Silver, Black Hand-Stained: Lilac, Green

Please inquire for custom anodized/hand-stained colors.

### Lens Color:

Amber, Rose, Frosted

## Mounting:

Wall or Flush-Mount

#### **Certifications:**

UL and cUL certification upon request CE

## Made in:

New York, USA



Pictured in Anodized Black with Rose Lens