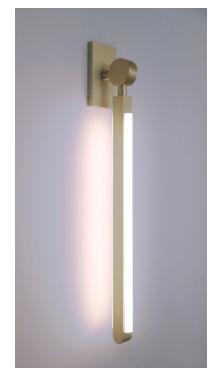

## **PRIS I SCONCE**

#### Collection: Pris

Design Year:

2018

Dimensions: W 2.5in/6cm x D 3.75in/10cm x H 22.5in/57cm

Made in New York

Pris I Sconce pictured with Satin Brass metal finish