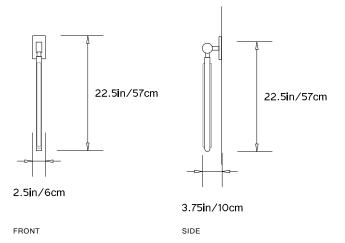

#### Collection: Pris

Design Year:

2018

Dimensions: W 2.5in/6cm x D 3.75in/10cm x H 22.5in/57cm

#### Mounting:

W 2.5in/6cm x H 4.75in/12cm rectangular back plate in matching metal finish. Requires single gang junction box in orientation of fixture.