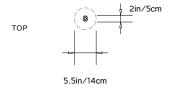

#### **Dimensions:**

W 2in/5cm x D 1in/2.5cm x H 20.5in/52cm

#### Suspension:

Ships with 2ft/60cm long stem and 5.5in/14cm canopy in matching metal finish. Stem can be adjusted on site. Longer stem lengths available upon request.