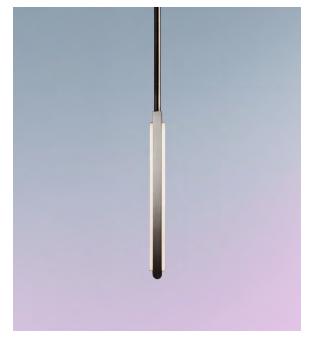

rature: 2700K Life Hours: 50,000

CRI: 95+

Internal TRIAC Dimmable Driver (120V)

\* Remote TRIAC Dimmable Driver (120/240V) or remote 0-10V Dimmable LED Driver (120-240V) available upon request. For Lutron HomeWorks Home Automation Systems, please specify remote 0-10V Dimmable LED Driver.

#### Suspension:

Ships with 2ft/60cm long stem and 5.5in/14cm canopy in matching metal finish. Stem can be adjusted on site. Longer stem lengths available upon request.

## Materials:

Solid Brass, Machined Aluminum, LED

### **Metal Finish Options:**

Standard: Satin Brass, Polished Nickel Upgrades: Brushed Nickel, Polished Brass, Antique Brass, Dark Bronze, Black Brass

\* All fixtures are made to order. For finish options or custom requests, please contact our sales team.

## Made in New York







Pris I Pendant pictured with Black Brass metal finish