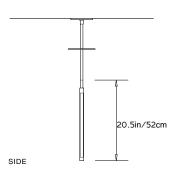

#### **Dimensions:**

W 2in/5cm x D 1in/2.5cm x H 20.5in/52cm

#### Suspension:

Ships with 2ft/60cm long stem and 5.5in/14cm canopy in matching metal finish. Stem can be adjusted on site. Longer stem lengths available upon request.