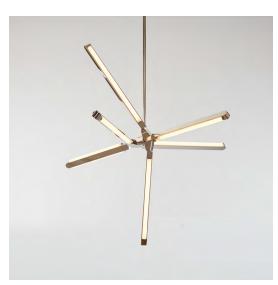

#### Collection: Pris

Design Year: 2018

Dimensions: W 31.5in/80cm x D 28.25in/72cm x H 29in/73cm

#### Made in New York

Pris Crystal pictured with Polished Nickel metal finish

FRONT

SIDE