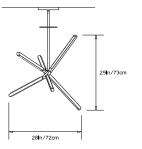

#### Collection: Pris

Design Year: 2018

Dimensions: W 31.5in/80cm x D 28.25in/72cm x H 29in/73cm

#### Made in New York

Pris Crystal pictured with Polished Nickel metal finish

FRONT

SIDE