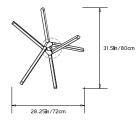

#### Collection: Pris

Design Year: 2018

Dimensions: W 31.5in/80cm x D 28.25in/72cm x H 29in/73cm