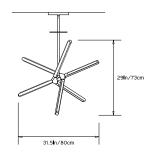

#### Collection: Pris

Design Year: 2018

Dimensions: W 31.5in/80cm x D 28.25in/72cm x H 29in/73cm

#### Made in New York

Pris Crystal pictured with Polished Nickel metal finish

FRONT

SIDE