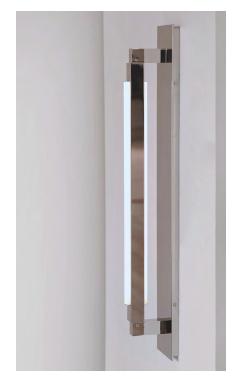

## PRIS BAR SCONCE

# Made in New York

Pris Bar Sconce pictured with Polished Nickel metal finish