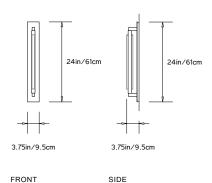

#### **Dimensions:**

W 3.5in/8.9cm x D 3.75in/9.5cm x H 24in/61cm

## Mounting:

3.5in/8.9cm W x 24in/61cm L mounting plate in matching metal finish. Requires single gang junction box in orientation of fixture.