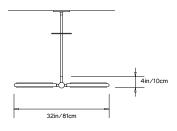

#### **Dimensions:**

W 32in/81cm x D 1in/2.5cm x H 4in/10.2cm

# Suspension:

Ships with 2ft/60cm long stem and 5.5 in/14 cmcanopy in matching metal finish. Stem can be adjusted on site. Longer stem lengths available upon request.