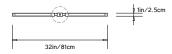

ations:

Wattage: 19

Lumens: 1480 Total Color Temperature: 2700K Life Hours: 50,000

CRI: 95+

Internal TRIAC Dimmable Driver (120V)

\* Remote TRIAC Dimmable Driver (120/240V) or Remote 0-10V Dimmable Driver (120-240V) upon request

# Suspension:

Ships with 2ft/60cm long stem and 5.5 in/14 cmcanopy in matching metal finish. Stem can be adjusted on site. Longer stem lengths available upon request.

## Materials:

Solid Brass, Machined Aluminum, LED

# **Metal Finish Options:**

Standard: Satin Brass, Polished Nickel Upgrades: Brushed Nickel, Polished Brass, Antique Brass, Dark Bronze, Black Brass

\* All fixtures are made to order. For finish options or custom requests, please contact our sales team.

## Made in New York







Pris Linear Pendant pictured with Satin Brass metal finish



ТОР



FRONT