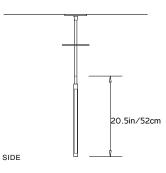

#### Collection: Pris

Design Year:

2018

Dimensions: W 2in/5cm x D 1in/2.5cm x H 20.5in/52cm

## Suspension:

Ships with 2ft/60cm long stem and 5.5in/14cm canopy in matching metal finish. Stem can be adjusted on site. Longer stem lengths available upon request.