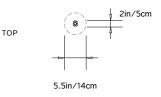

#### Collection: Pris

Design Year:

2018

Dimensions: W 2in/5cm x D 1in/2.5cm x H 20.5in/52cm

## Suspension:

Ships with 2ft/60cm long stem and 5.5in/14cm canopy in matching metal finish. Stem can be adjusted on site. Longer stem lengths available upon request.