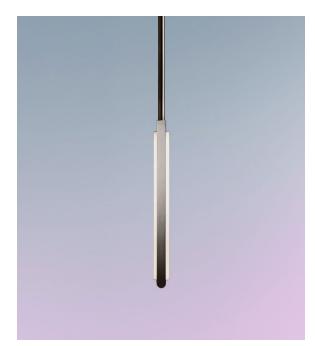

/5cm x D 1in/2.5cm x H 20.5in/52cm

## Weight: 5lbs/2.3kg

## Specifications:

Wattage: 13 Lumens: 996 Total Color Temperature: 2700K Life Hours: 50,000 CRI: 95+ Internal TRIAC Dimmable Driver (120V)

\* Remote TRIAC Dimmable Driver (120/240V) or Remote 0-10V Dimmable Driver (120-240V) upon request

## Suspension:

Ships with 2ft/60cm long stem and 5.5in/14cm canopy in matching metal finish. Stem can be adjusted on site. Longer stem lengths available upon request.

## Materials:

Solid Brass, Machined Aluminum, LED

## **Metal Finish Options:**

Standard: Satin Brass, Polished Nickel Upgrades: Brushed Nickel, Polished Brass, Antique Brass, Dark Bronze, Black Brass

\* All fixtures are made to order. For finish options or custom requests, please contact our sales team.

Made in New York





Pris I Pendant pictured with Black Brass metal finish