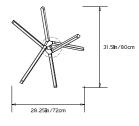

#### Collection: Pris

Design Year: 2018

Dimensions: W 31.5in/80cm x D 28.25in/72cm x H 29in/73cm