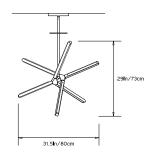

#### Collection: Pris

Design Year: 2018

Dimensions: W 31.5in/80cm x D 28.25in/72cm x H 29in/73cm