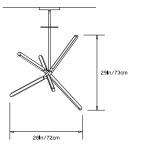

#### Collection: Pris

Design Year: 2018

Dimensions: W 31.5in/80cm x D 28.25in/72cm x H 29in/73cm