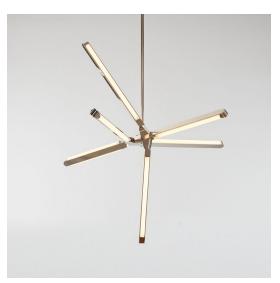

Made in New York

Pris Crystal pictured with Polished Nickel metal finish

TOP

FRONT

SIDE